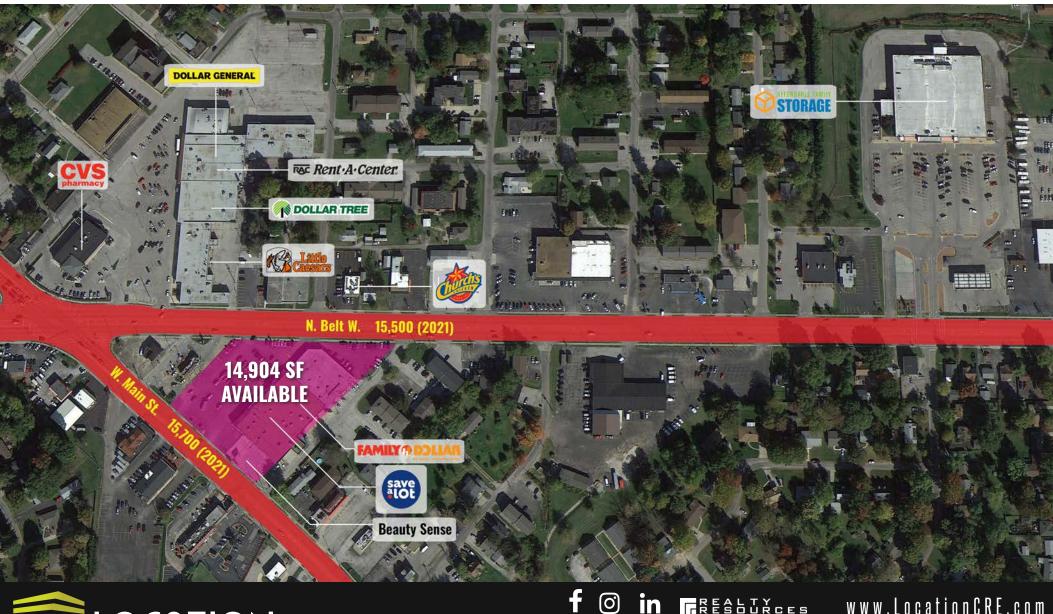

314.818.1567 (DIRECT) 314.560.0781 (MOBILE) Tony@LocationCRE.com 314.818.1562 (DIRECT) 314.488.5900 (MOBILE) Alex@LocationCRE.com

- LOCATED AT THE SOUTHEAST CORNER OF NORTH BELT WEST AND WEST MAIN STREET •
- **30,000 CARS PER DAY PASS BY THE CENTER**
- •
- 14,904 SF AVAILABLE, WITH PRIME VISIBILITY TO NORTH BELT WEST AREA RETAILERS INCLUDE SAVE-A-LOT, DOLLAR TREE, DOLLAR GENERAL, RENT-A-CENTER, CVS
- **ASKING RATES: \$12.00 PSF NNN**