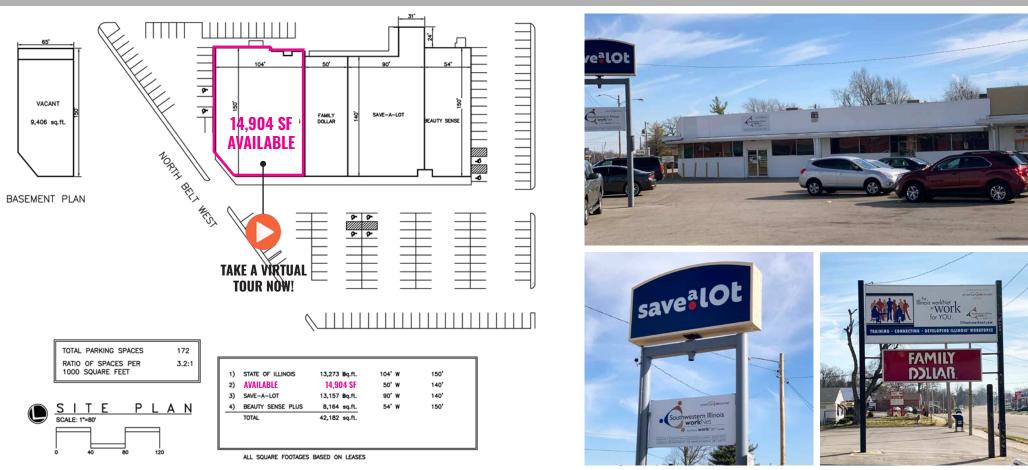

314.818.1567 (DIRECT) 314.560.0781 (MOBILE) Tony@LocationCRE.com 314.818.1562 (DIRECT) 314.488.5900 (MOBILE) Alex@LocationCRE.com

- LOCATED AT THE SOUTHEAST CORNER OF NORTH BELT WEST AND WEST MAIN STREET •
- **30,000 CARS PER DAY PASS BY THE CENTER**
- •
- 14,904 SF AVAILABLE, WITH PRIME VISIBILITY TO NORTH BELT WEST AREA RETAILERS INCLUDE SAVE-A-LOT, DOLLAR TREE, DOLLAR GENERAL, RENT-A-CENTER, CVS
- **ASKING RATES: \$12.00 PSF NNN**