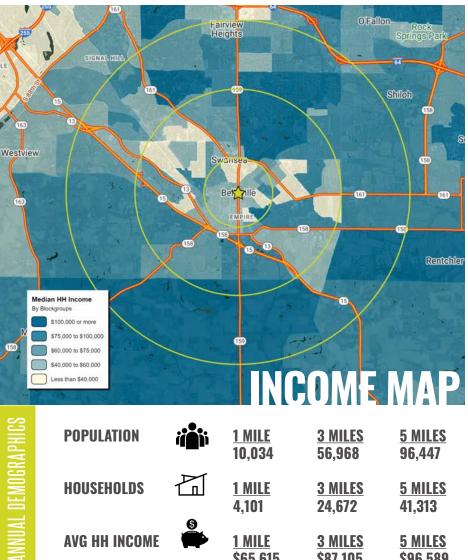

## BELLEVILLE, IL

No.

8 Acceted

ve

314.818.1567 (DIRECT) 314.560.0781 (MOBILE) Tony@LocationCRE.com 314.818.1562 (DIRECT) 314.488.5900 (MOBILE) Alex@LocationCRE.com

1 MILE

\$65.615

LOCATION.

commercial real estate

**5 MILES** 

\$96,589

**3 MILES** 

\$87,105

**AVG HH INCOME** 

Belleville is a city in St. Clair County, Illinois, United States, co-extensive with Belleville Township. Belleville is the eighthmost populated Illinois city outside of the Chicago Metropolitan Area and the most populated city south of Springfield in the state of Illinois. It is the county seat of St. Clair County, and the seat of the Roman Catholic Diocese of Belleville and the National Shrine of Our Lady of the Snows.

Belleville is the most populated city in the Metro-East region of the St. Louis Metropolitan Area and in Southern Illinois. Due to its proximity to Scott Air Force Base, the population receives a boost from military and federal civilian personnel, defense contractors, and military retirees. Lindenwood University and Southwestern Illinois College have campuses located in Belleville. The city's top employers include Scott Air Force Base, Memorial Hospital, and Southwestern Illinois College.