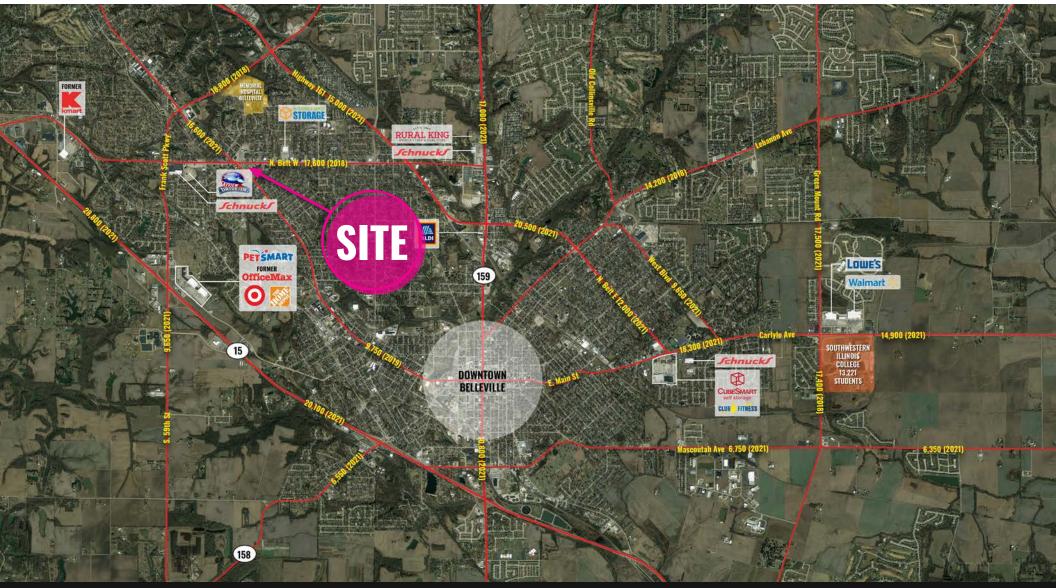

commercial real estate

**5 MILES** 

\$96,589

**3 MILES** 

\$87,105

**AVG HH INCOME** 

Belleville is a city in St. Clair County, Illinois, United States, co-extensive with Belleville Township. Belleville is the eighthmost populated Illinois city outside of the Chicago Metropolitan Area and the most populated city south of Springfield in the state of Illinois. It is the county seat of St. Clair County, and the seat of the Roman Catholic Diocese of Belleville and the National Shrine of Our Lady of the Snows.

Belleville is the most populated city in the Metro-East region of the St. Louis Metropolitan Area and in Southern Illinois. Due to its proximity to Scott Air Force Base, the population receives a boost from military and federal civilian personnel, defense contractors, and military retirees. Lindenwood University and Southwestern Illinois College have campuses located in Belleville. The city's top employers include Scott Air Force Base, Memorial Hospital, and Southwestern Illinois College.