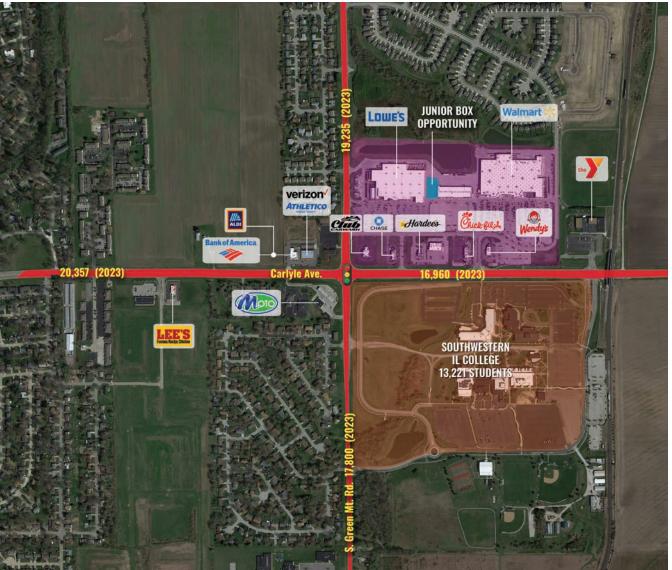

| 6,000   |
| 8     | H&R Block                     | 1,500   |
| 9     | Sammy Nails                   | 1,500   |
| 10    | AVAILABLE                     | 2,000   |
| 11    | Vapor World                   | 1,500   |
| 12    | AT&T                          | 2,000   |
| 13    | Jimmy John's                  | 1,799   |
| 14    | Easy Buffet & Hibachi Grill   | 6,130   |
| 15    | Walmart                       | 203,819 |
|       |                               |         |











# GREEN MOUNT COMMONS

**ZOOM AERIAL + PHOTOS** 

## ALEX APTER

314.818.1562 (OFFICE) 314.488.5900 (MOBILE) Alex@LocationCRE.com

#### JOE LODES

314.818.1564 (OFFICE) 314.852.8234 (MOBILE) Joe@LocationCRE.com

### SCOTT BITNEY

314.818.1550 (OFFICE) 314.276.4673 (MOBILE) Scott@LocationCRE.com















www.LocationCRE.com



# GREEN MOUNT COMMONS

MARKET AERIAL

## ALEX APTER

314.818.1562 (OFFICE) 314.488.5900 (MOBILE) Alex@LocationCRE.com

### JOE LODES

314.818.1564 (OFFICE) 314.852.8234 (MOBILE) Joe@LocationCRE.com

## SCOTT BITNEY

314.818.1550 (OFFICE) 314.276.4673 (MOBILE) Scott@LocationCRE.com







www.LocationCRE.com