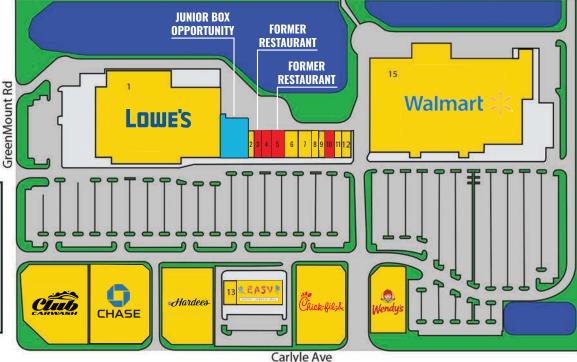

# GREEN MOUNT COMMONS

SITE PLAN

ALEX APTER

314.818.1562 (OFFICE) 314.488.5900 (MOBILE) Alex@LocationCRE.com JOE LODES

314.818.1564 (OFFICE) 314.852.8234 (MOBILE) Joe@LocationCRE.com

Cuito Tono

SCOTT BITNEY

314.818.1550 (OFFICE) 314.276.4673 (MOBILE) Scott@LocationCRE.com

- 2.000 SF 9.500 SF AVAILABLE
- ANCHORED BY WALMART SUPERCENTER AND LOWE'S
- LOCATED AT THE HIGHLY TRAFFICKED CORNER OF CARLYLE AVENUE AND GREEN MOUNT ROAD
- JUNIOR BOX AND SMALL SHOP OPPORTUNITIES
- ACROSS FROM SOUTHWESTERN ILLINOIS COLLEGE AND CLOSE TO METROLINK
- CALL BROKER FOR PRICING

# 360 VIRTUAL TOURS A V A I L A B L E S U I T E S

SUITE 4

SUITE 5

| Suite | Tenant                        | 91      |
|-------|-------------------------------|---------|
| 1     | Lowe's Home Improvement       | 139,410 |
| 2     | Clarkson Eyecare              | 2,000   |
| 3     | AVAILABLE (Former Restaurant) | 2,600   |
| 4     | AVAILABLE                     | 5,500   |
| 5     | AVAILABLE (Former Restaurant) | 4,000   |
| 6     | CATO                          | 4,000   |
| 7     | King's Beauty                 | 6,000   |
| 8     | H&R Block                     | 1,500   |
| 9     | Sammy Nails                   | 1,500   |
| 10    | AVAILABLE                     | 2,000   |
| 11    | Vapor World                   | 1,500   |
| 12    | AT&T                          | 2,000   |
| 13    | Jimmy John's                  | 1,799   |
| 14    | Easy Buffet & Hibachi Grill   | 6,130   |
| 15    | Walmart                       | 203,819 |
|       |                               |         |