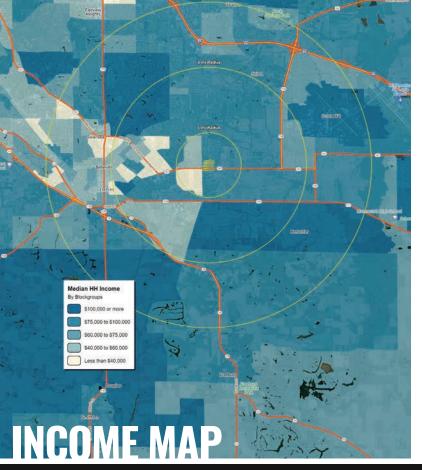

**DEMOGRAPHICS** 

**MED HH INCOME** \$65,419 \$79.564 \$76.944

AREA RETAIL | RESTAURANTS

Walmart % LOWE'S

**GameStop** 

Chick-fil-&

Wendy's

Schnucks