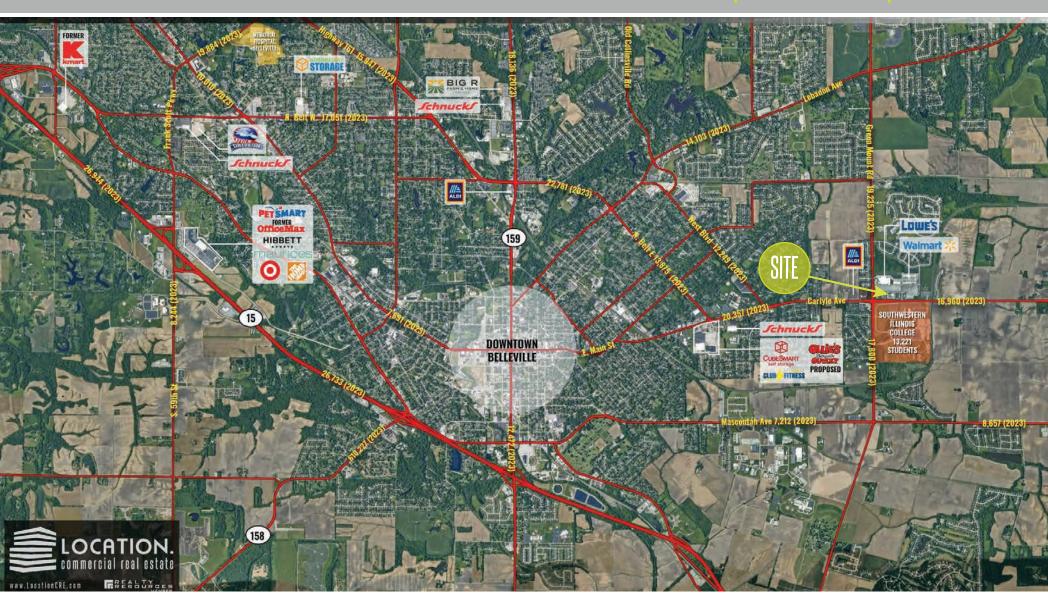

# GREEN MOUNT COMMONS

MARKET AERIAL

## TRADE AREA OVERVIEW

Belleville is a city in St. Clair County, Illinois, United States, co-extensive with Belleville Township, Belleville is the eighth-most populated Illinois city outside of the Chicago Metropolitan Area and the most populated city south of Springfield in the state of Illinois. It is the county seat of St. Clair County, and the seat of the Roman Catholic Diocese of Belleville and the National Shrine of Our Lady of the Snows.

Belleville is the most populated city in the Metro-East region of the St. Louis Metropolitan Area and in Southern Illinois. Due to its proximity to Scott Air Force Base, the population receives a boost from military and federal civilian personnel, defense contractors, and military retirees. Lindenwood University and Southwestern Illinois College have campuses located in Belleville. The city's top employers include Scott Air Force Base, Memorial Hospital, and Southwestern Illinois College.