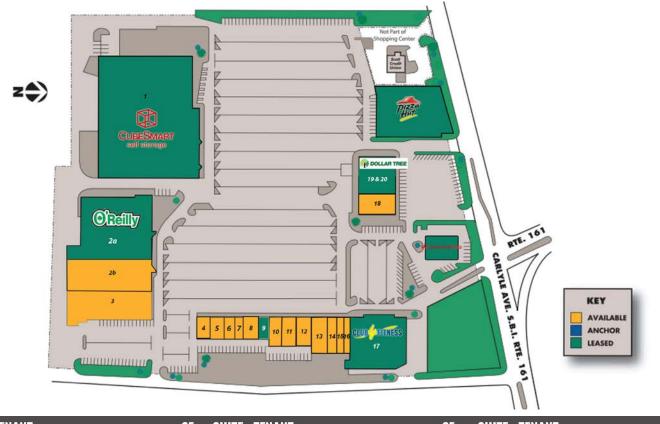

## ALEX APTER

JUNIOR ANCHOR SPACE AVAILABLE. 17,986

JOIN CLUB FITNESS, DOLLAR TREE, AND

314.818.1562 (DIRECT) 314.488.5900 (MOBILE) Alex@LocationCRE.com

|          | z <b>\$</b> )              | CUBESMARTI<br>sall storage |                                 | DIZZa DIZZa 196 20 18            |                                |                       | <ul> <li>SMALL SHOP SPACE AVAILABLE</li> <li>LOCATED ON HEAVILY TRAVELED CARLYLE AVENUE NEAR SOUTHWESTERN ILLINOIS COLLEGE</li> <li>SURROUNDED BY AN EXTREMELY DENSE RESIDENTIAL POPULATION</li> <li>CALL BROKER FOR PRICING</li> </ul> |                             |
|----------|----------------------------|----------------------------|---------------------------------|----------------------------------|--------------------------------|-----------------------|-----------------------------------------------------------------------------------------------------------------------------------------------------------------------------------------------------------------------------------------|-----------------------------|
|          |                            | Officially 2a              |                                 |                                  | CARLY I.61                     |                       |                                                                                                                                                                                                                                         | IRTUAL TOURS<br>ABLE SUITES |
|          |                            |                            |                                 |                                  | Į Į                            | KEY  AVAILABLE        | SUITE 3                                                                                                                                                                                                                                 | SUITE 10 SUITE 18           |
|          |                            |                            | 4 5 6 7 8 9 10 11 12            | 13 141686                        | S.B.I. RTE. 16                 | ANCHOR LEASED         | SUITE 4                                                                                                                                                                                                                                 | SUITE 11                    |
|          | ·                          |                            |                                 |                                  |                                |                       | SUITE 5                                                                                                                                                                                                                                 | SUITE 13                    |
| UITE     | TENANT                     | SF                         |                                 | SF                               | SUITE TENANT                   |                       |                                                                                                                                                                                                                                         |                             |
| ام       | NOT OWNED                  | 126,846                    | 7 AVAILABLE                     | 1,500                            | 14 AVAILABL                    |                       | SUITE 6                                                                                                                                                                                                                                 | SUITE 14                    |
| id<br>Ih | O'Reilly Auto<br>AVAILABLE | 41,342<br>29,109           | 8 AVAILABLE<br>9 China Town     | <mark>2,400</mark><br>1,800      | 15 AVAILABL<br>16 AVAILABL     |                       |                                                                                                                                                                                                                                         |                             |
| .5       | AVAILABLE                  | 17,986                     | 10 AVAILABLE                    | 2,400                            | 17 Club Fitne                  |                       | SUITE 7                                                                                                                                                                                                                                 | SUITE 15                    |
|          | AVAILABLE                  | 3,300                      | 11 AVAILABLE                    | 4,400                            | 18 AVAILABL                    |                       |                                                                                                                                                                                                                                         |                             |
|          | AVAILABLE<br>AVAILABLE     | 2,700<br>1,800             | 12 H&R Block (1<br>13 AVAILABLE | COMING AVAILABLE) 4,400<br>4,000 | 19 Dollar Tre<br>20 Dollar Tre |                       | SUITE 8                                                                                                                                                                                                                                 | SUITE 16                    |
|          | AVAILADLE                  | 1,000                      | IU AVAILADLE                    | 4,000                            | בט טטוומו ווט                  | it 0,4 <sub>0</sub> 0 |                                                                                                                                                                                                                                         |                             |