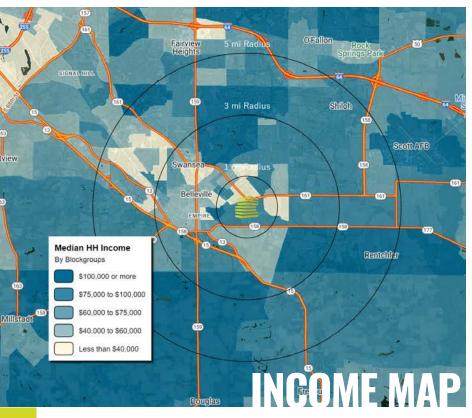

5 MILES 91,428 **1 MILE** 3 MILES 8.505 46.956 1 MILE **5 MILES** 3 MILES 38,424 3.683 19.574 1 MILE 3 MILES **5 MILES** \$85,430 \$96.276 \$98.173

Belleville is a city in St. Clair County, Illinois, United States, co-extensive with Belleville Township. Belleville is the eighthmost populated Illinois city outside of the Chicago Metropolitan Area and the most populated city south of Springfield in the state of Illinois. It is the county seat of St. Clair County, and the seat of the Roman Catholic Diocese of Belleville and the National Shrine of Our Lady of the Snows.