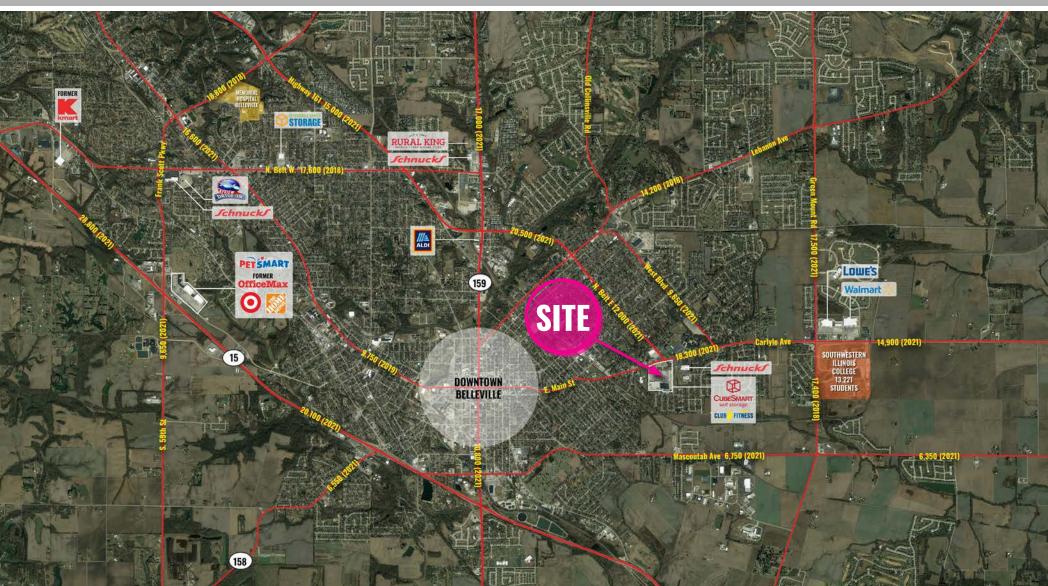

Belleville is a city in St. Clair County, Illinois, United States, co-extensive with Belleville Township. Belleville is the eighthmost populated Illinois city outside of the Chicago Metropolitan Area and the most populated city south of Springfield in the state of Illinois. It is the county seat of St. Clair County, and the seat of the Roman Catholic Diocese of Belleville and the National Shrine of Our Lady of the Snows.

Belleville is the most populated city in the Metro-East region of the St. Louis Metropolitan Area and in Southern Illinois. Due to its proximity to Scott Air Force Base, the population receives a boost from military and federal civilian personnel, defense contractors, and military retirees. Lindenwood University and Southwestern Illinois College have campuses located in Belleville. The city's top employers include Scott Air Force Base, Memorial Hospital, and Southwestern Illinois College.