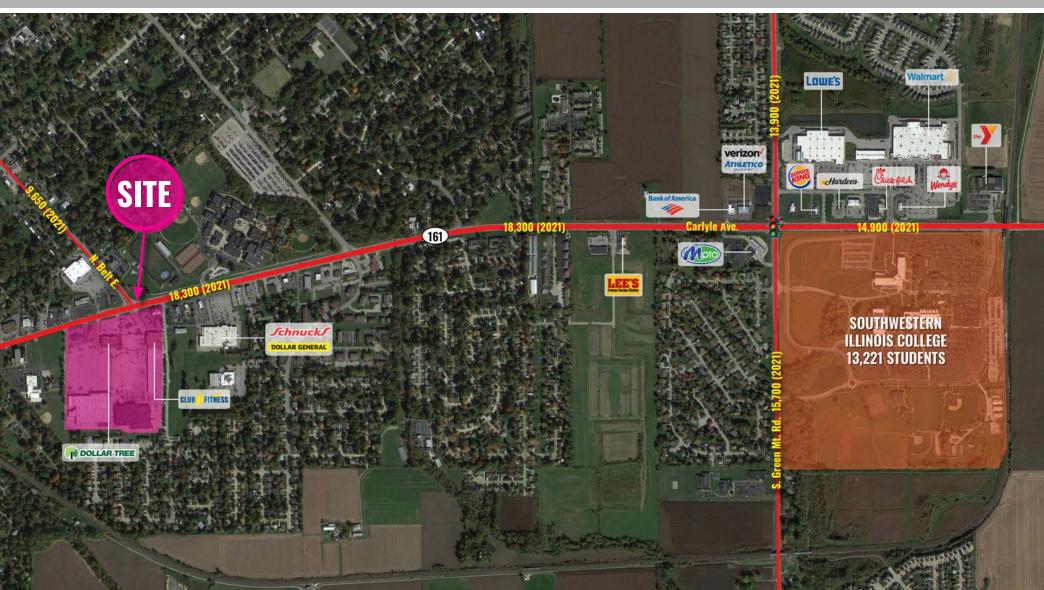

Belleville is the most populated city in the Metro-East region of the St. Louis Metropolitan Area and in Southern Illinois. Due to its proximity to Scott Air Force Base, the population receives a boost from military and federal civilian personnel, defense contractors, and military retirees. Lindenwood University and Southwestern Illinois College have campuses located in Belleville. The city's top employers include Scott Air Force Base, Memorial Hospital, and Southwestern Illinois College.