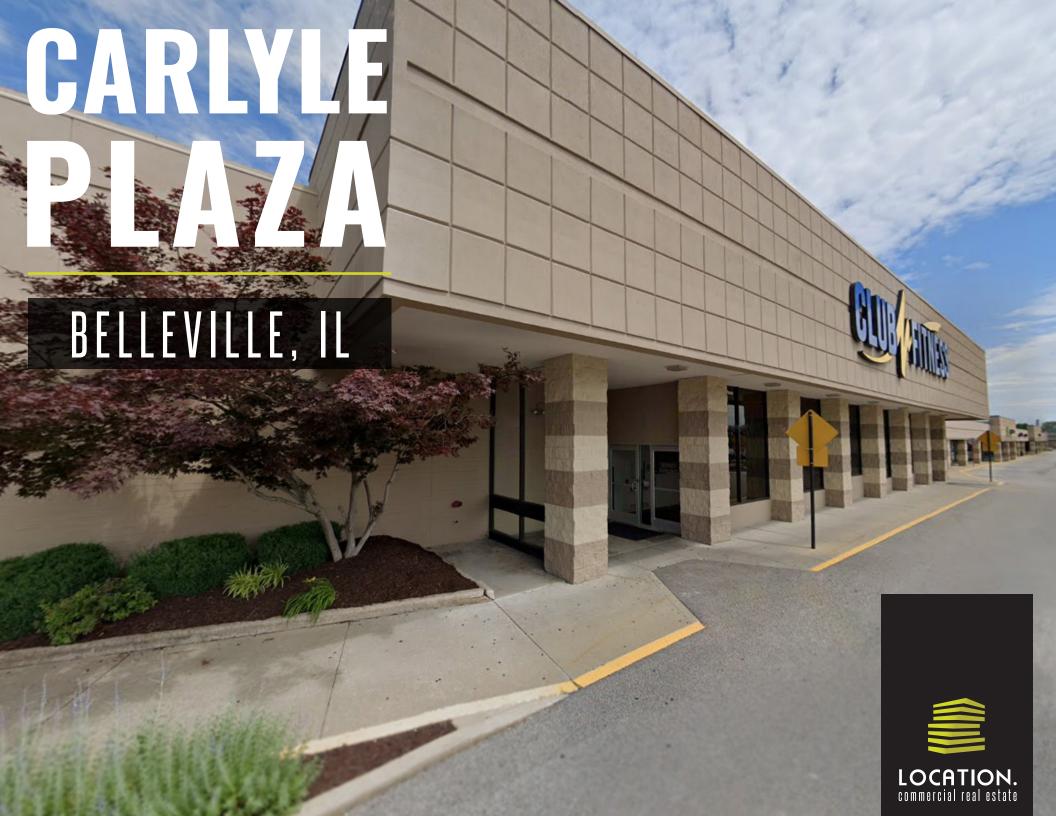

| JUNIOR ANCHOR SPACE AVAILABLE. 17,98 |
|--------------------------------------|
| - 47,095 SF                          |

- JOIN CLUB FITNESS, DOLLAR TREE, AND O'REILLY AUTO
- **SMALL SHOP SPACE AVAILABLE**
- LOCATED ON HEAVILY TRAVELED CARLYLE **AVENUE NEAR SOUTHWESTERN ILLINOIS** COLLEGE
- SURROUNDED BY AN EXTREMELY DENSE RESIDENTIAL POPULATION
- CALL BROKER FOR PRICING