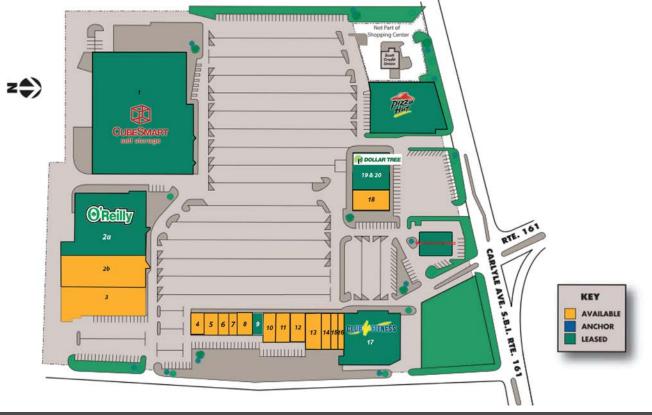

## TONY MOON ALEX APTER

314.818.1567 (DIRECT) 314.560.0781 (MOBILE)

314.818.1562 (DIRECT) 314.488.5900 (MOBILE) Alex@LocationCRE.com

|            |               |   | Çiniyi, |       |                              |       |       | . 161        |        |
|------------|---------------|---|---------|-------|------------------------------|-------|-------|--------------|--------|
| SUITE      | TENANT        |   | SF      | SUITE | TENANT                       | SF    | SUITE | TENANT       | SF     |
| 1          | NOT OWNED     | 1 | 126,846 | 7     | AVAILABLE                    | 1,500 | 14    | AVAILABLE    | 4,000  |
| 2a         | O'Reilly Auto |   | 41,342  | 8     | AVAILABLE                    | 2,400 | 15    | AVAILABLE    | 2,000  |
| <b>2</b> b | AVAILÁBLE     |   | 29,109  | 9     | China Town                   | 1,800 | 16    | AVAILABLE    | 2,000  |
| 3          | AVAILABLE     |   | 17,986  | 10    | AVAILABLE                    | 2,400 | 17    | Club Fitness | 25,397 |
| 4          | AVAILABLE     |   | 3,300   | 11    | AVAILABLE                    | 4,400 | 18    | AVAILABLE    | 5,856  |
| 5          | AVAILABLE     |   | 2,700   | 12    | H&R Block (COMING AVAILABLE) | 4,400 | 19    | Dollar Tree  | 5,952  |
| 6          | AVAILABLE     |   | 1,800   | 13    | AVAILABLE                    | 4,000 | 20    | Dollar Tree  | 8,436  |

| JUNIOR ANCHOR SPACE AVAILABLE. 17,98 |
|--------------------------------------|
| - 47,095 SF                          |

- JOIN CLUB FITNESS, DOLLAR TREE, AND O'REILLY AUTO
- **SMALL SHOP SPACE AVAILABLE**
- LOCATED ON HEAVILY TRAVELED CARLYLE **AVENUE NEAR SOUTHWESTERN ILLINOIS** COLLEGE
- SURROUNDED BY AN EXTREMELY DENSE RESIDENTIAL POPULATION
- CALL BROKER FOR PRICING