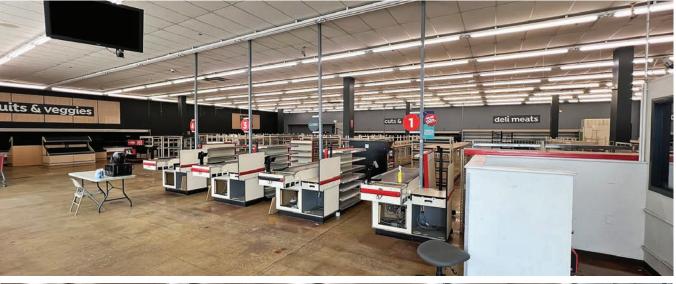

PHOTOS + DETAILS

314.818.1563 (DIRECT) 314.629.6532 Ben@LocationCRE.com

deli meats frozen f wors

- 14,973 SF AVAILABLE FOR LEASE
- FREESTANDING PYLON SIGNAGE AND PANEL ON SHOPPING CENTER PYLON
- **DOCK HIGH LOADING**
- **ACCESSIBLE FROM 2 LIGHTED INTERSECTIONS**
- 19,500 VPD ON HOMER ADAMS PKWY
- COTENANTS INCLUDE PLANET FITNESS, ALTON REFRIGERATION AND ALTON EXCHANGE
- LEASE RATE: \$10.00 PSF NNN