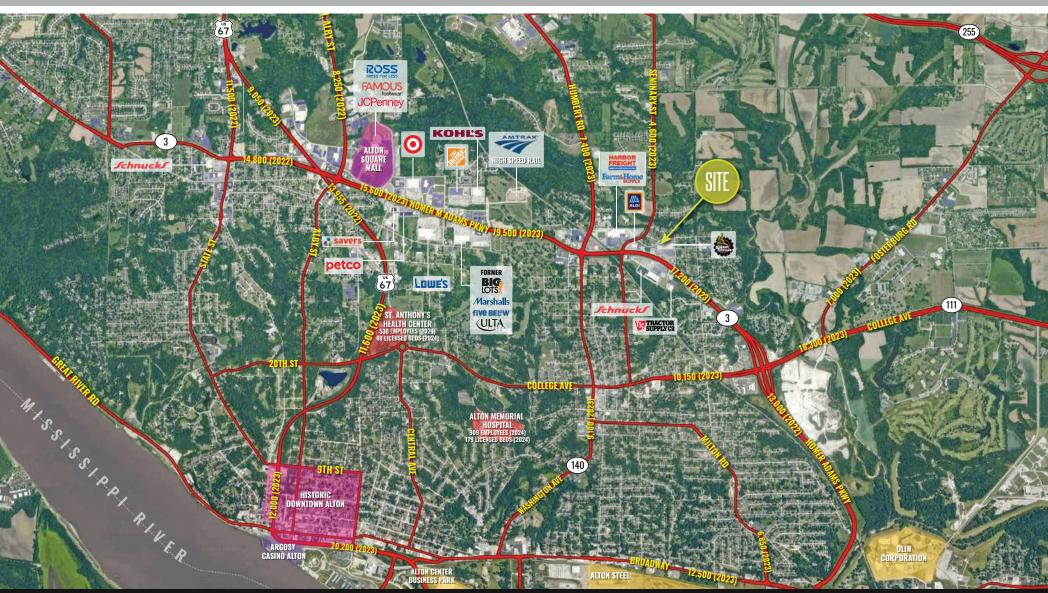

## TRADE AREA OVERVIEW

LOCATED 25 MILES NORTH OF ST. LOUIS, THE CITY OF ALTON IS FULL OF HISTORY, RECREATIONAL OPPORTUNITIES, AND BUSINESS PROSPECTS.

ALTON IS HOME TO THE SOUTHERN ILLINOIS UNIVERSITY EDWARDSVILLE (SIUE) SCHOOL OF DENTAL MEDICINE, WHICH IS LOCATED ON THE FORMER SHURTLEFF COLLEGE CAMPUS. ALTON HIGH SCHOOL AND MARQUETTE CATHOLIC HIGH SCHOOL SERVE THE AREA. LEWIS & CLARK COMMUNITY College (THE FASTEST GROWING COMMUNITY COLLEGE IN ILLINOIS), IN GODFREY, ILLINOIS AND SIUE, IN EDWARDSVILLE, ARE NEARBY INSTITUTIONS OF HIGHER LEARNING.

SOME OF ALTON'S MAJOR EMPLOYERS INCLUDE OLIN CORPORATION, ST. ANTHONY'S HEALTH CENTER, ARGOSY CASINO, ALTON SCHOOL DISTRICT. ALTON MEMORIAL HOSPITAL, AMERICAN WATER AND ALTON STEEL.

|            | 1 mile | 3 miles | 5 miles |
|------------|--------|---------|---------|
| POPULATION | 3,460  | 29,895  | 64,869  |
| HOUSEHOLDS | 1,615  | 13,480  | 28,406  |
| EMPLOYEES  | 1,427  | 12,859  | 21,068  |

## TRADE AREA AERIAL

314.818.1563 (DIRECT) 314.629.6532 Ben@LocationCRE.com

www.LocationCRE.com