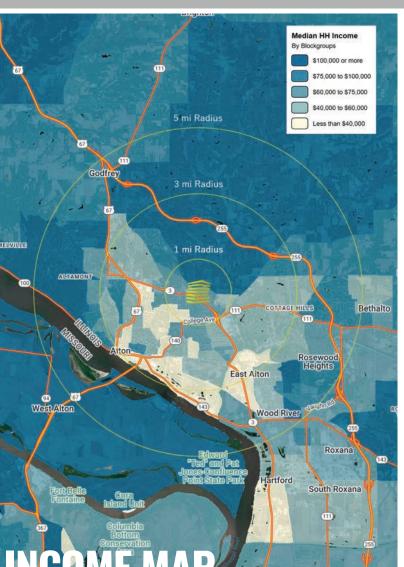

SOME OF ALTON'S MAJOR EMPLOYERS INCLUDE OLIN CORPORATION, ST. ANTHONY'S HEALTH CENTER, ARGOSY CASINO, ALTON SCHOOL DISTRICT. ALTON MEMORIAL HOSPITAL, AMERICAN WATER AND ALTON STEEL.

|            | 1 mile | 3 miles | 5 miles |
|------------|--------|---------|---------|
| POPULATION | 3,460  | 29,895  | 64,869  |
| HOUSEHOLDS | 1,615  | 13,480  | 28,406  |
| EMPLOYEES  | 1,427  | 12,859  | 21,068  |

DEMOGRAPHICS

AREA RETAIL | RESTAURANTS

\$77.033

**AVG HH INCOME** 

\$86,121

\$72.654

**DOLLAR GENERAL** 

www.LocationCRE.com