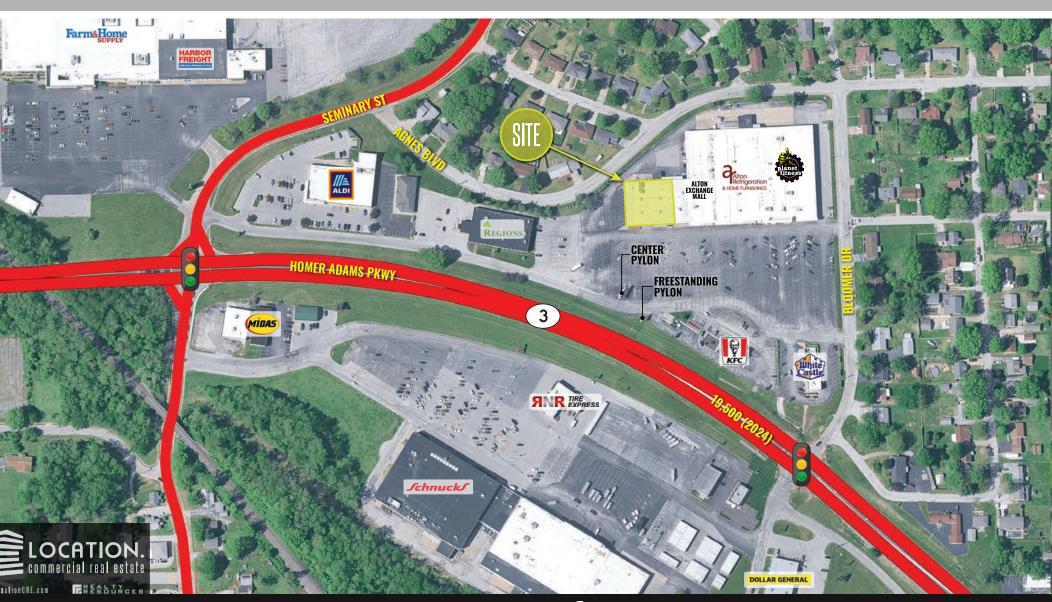

PHOTOS + DETAILS

314.818.1563 (DIRECT) 314.629.6532 Ben@LocationCRE.com

deli meats frozen f wors

- 14,973 SF AVAILABLE FOR LEASE
- FREESTANDING PYLON SIGNAGE AND PANEL ON SHOPPING CENTER PYLON
- **DOCK HIGH LOADING**
- **ACCESSIBLE FROM 2 LIGHTED INTERSECTIONS**
- 19,500 VPD ON HOMER ADAMS PKWY
- COTENANTS INCLUDE PLANET FITNESS, ALTON REFRIGERATION AND ALTON EXCHANGE
- LEASE RATE: \$10.00 PSF NNN

## TRADE AREA AERIAL

314.818.1563 (DIRECT) 314.629.6532 Ben@LocationCRE.com

www.LocationCRE.com