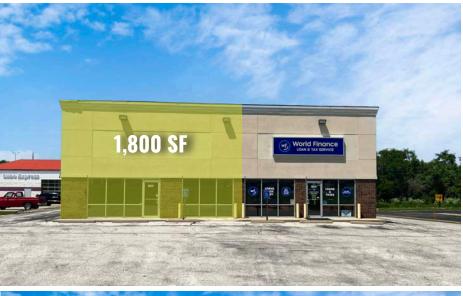

- 3,630 SF RETAIL CENTER ON 0.32 ACRES AVAILABLE FOR SALE OR LEASE IN ALTON, IL
- 1,800 SF SPACE AVAILABLE FOR LEASE
- HIGHLY VISIBLE WITH SIGNAGE ON HOMER ADAMS PKWY
- AREA RETAILERS INCLUDE HOME DEPOT, KOHLS, LOWES, TARGET, AND GOODWILL
- PLEASE CONTACT BROKER FOR PRICING