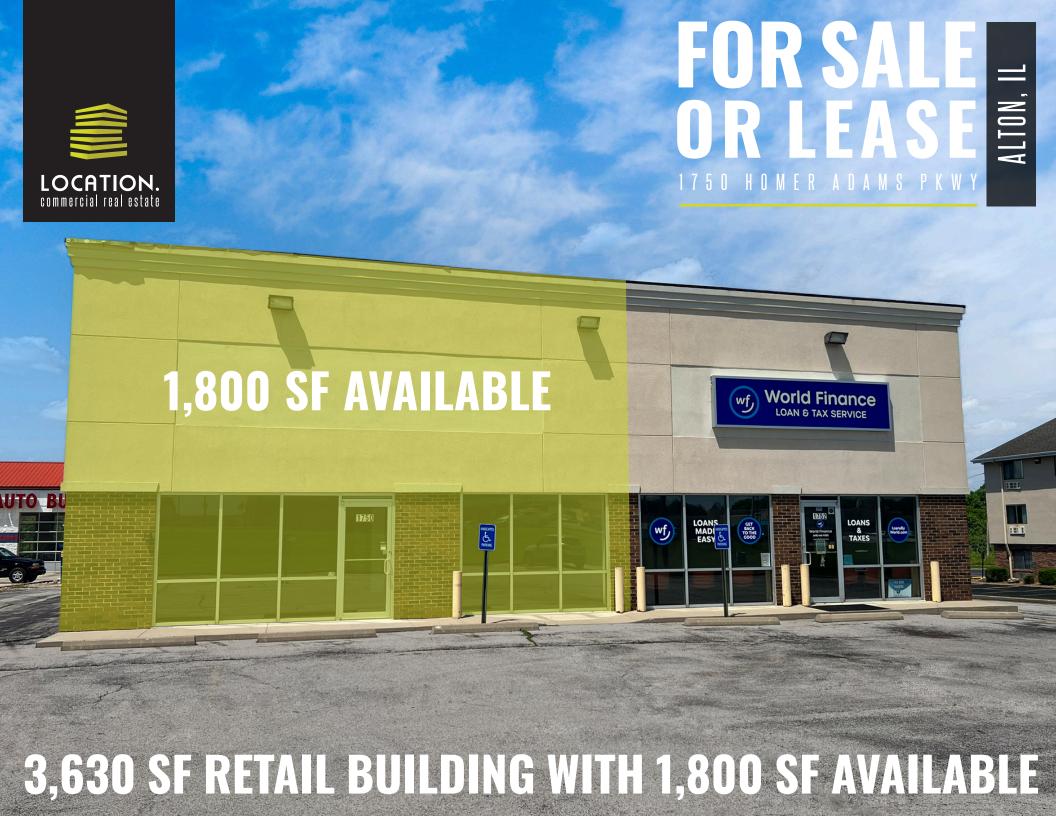

- 3,630 SF RETAIL CENTER ON 0.32 ACRES AVAILABLE FOR SALE OR LEASE IN ALTON, IL
- 1,800 SF SPACE AVAILABLE FOR LEASE
- HIGHLY VISIBLE WITH SIGNAGE ON HOMER ADAMS PKWY
- AREA RETAILERS INCLUDE HOME DEPOT, KOHLS, LOWES, TARGET, AND GOODWILL
- PLEASE CONTACT BROKER FOR PRICING