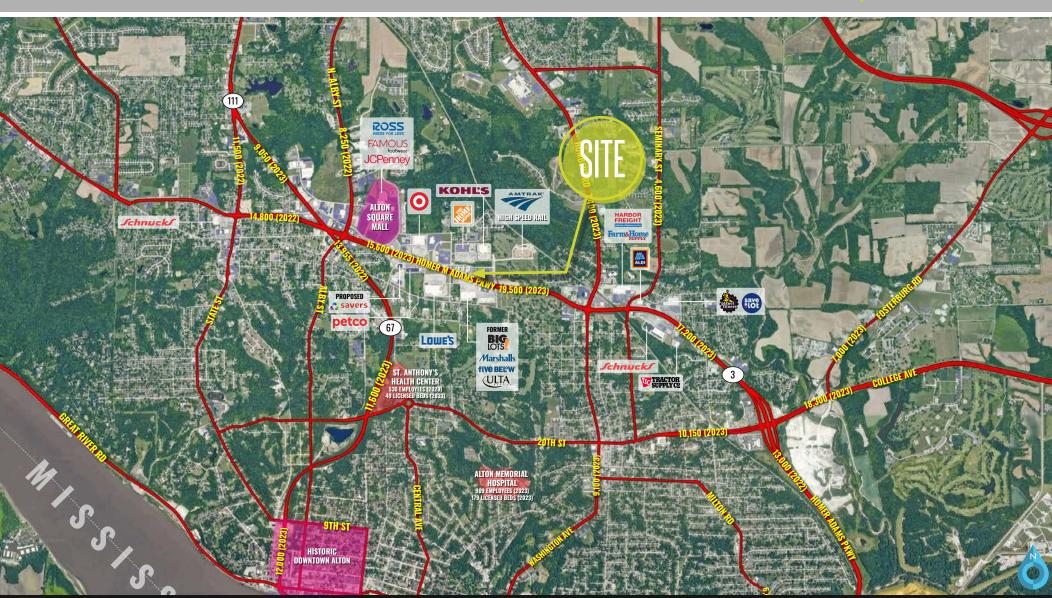

- 3,630 SF RETAIL CENTER ON 0.32 ACRES AVAILABLE FOR SALE OR LEASE IN ALTON, IL
- 1,800 SF SPACE AVAILABLE FOR LEASE
- HIGHLY VISIBLE WITH SIGNAGE ON HOMER ADAMS PKWY
- AREA RETAILERS INCLUDE HOME DEPOT, KOHLS, LOWES, TARGET, AND GOODWILL
- PLEASE CONTACT BROKER FOR PRICING