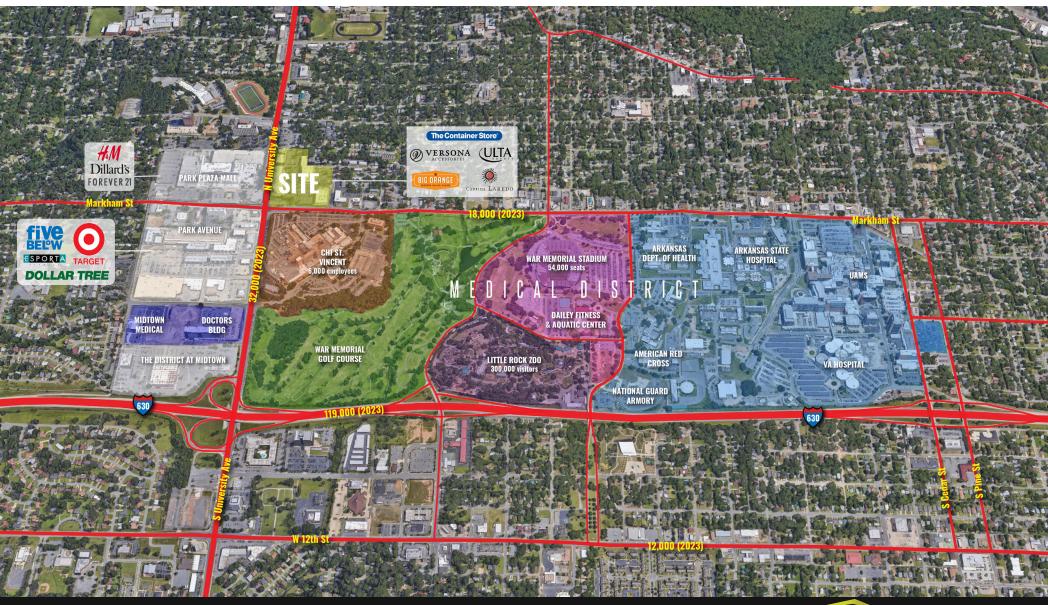

THE MIDTOWN AREA IS A SPRAWLING CENTER OF ACTIVITY AND HUB FOR RETAILERS AND LARGE EMPLOYERS. RESIDENTIAL AREAS SURROUND MIDTOWN'S BUSINESS CENTERS WITH NEIGHBORHOODS FULL OF RANCH-STYLE AND MODERN HOMES WITH BIG YARDS. CANTRELL ROAD AND INTERSTATE 630 PASS THROUGH MIDTOWN, LINKING DOWNTOWN AND WEST LITTLE ROCK - ASSURING YOU'RE NEVER MUCH MORE THAN 10-15 MINUTES AWAY FROM ANYTHING. THE UNIVERSITY OF ARKANSAS AT LITTLE ROCK, THE UNIVERSITY OF ARKANSAS FOR MEDICAL SCIENCES AND CHI ST. VINCENT HOSPITAL ARE ALL NEARBY. OTHER MIDTOWN STAPLES INCLUDE THE BELOVED LITTLE ROCK ZOO, THE PUBLIC WAR MEMORIAL GOLF COURSE AND WAR MEMORIAL STADIUM, WHICH IS BEST KNOWN AS THE PART-TIME HOME FIELD FOR THE UNIVERSITY OF ARKANSAS RAZORBACKS FOOTBALL TEAM.

The Midtown area enjoys the densest daytime population in Arkansas thanks to 4 hospitals, more than 1 million sf of retail and over 500,000 sf of medical office space all within 2 miles.

| POPULATION     | i        | <u>1 MILE</u><br>9,292     | 3 MILES<br>72,063   | <u>5 MILES</u><br>154,587 | 10 MILES<br>328,924  |
|----------------|----------|----------------------------|---------------------|---------------------------|----------------------|
| HOUSEHOLDS     |          | <u>1 MILE</u><br>4,904     | 3 MILES<br>33,114   | <u>5 MILES</u><br>70,868  | 10 MILES<br>144,577  |
| AVG. HH INCOME | <b>§</b> | <u>1 MILE</u><br>\$105,204 | 3 MILES<br>\$94,033 | 5 MILES<br>\$88,051       | 10 MILES<br>\$97,150 |
| MED. HH INCOME | <b>§</b> | <u>1 MILE</u><br>\$77.598  | 3 MILES<br>\$67.422 | 5 MILES<br>\$65.134       | 10 MILES<br>\$71.934 |

Midtown is only a **10** minute commute from the central downtown Little Rock area.

Dubbed a Little Rock hotspot,

Midtown is home to the largest
retail district in Little Rock with
continued growth and development.