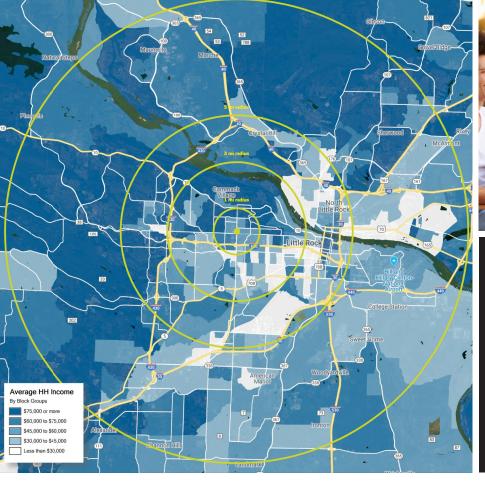

The Midtown area enjoys the densest daytime population in Arkansas thanks to 4 hospitals, more than 1 million sf of retail and over 500,000 sf of medical office space all within 2 miles.

| POPULATION     | i        | <u>1 MILE</u><br>9,292     | 3 MILES<br>72,063   | <u>5 MILES</u><br>154,587 | 10 MILES<br>328,924  |
|----------------|----------|----------------------------|---------------------|---------------------------|----------------------|
| HOUSEHOLDS     |          | <u>1 MILE</u><br>4,904     | 3 MILES<br>33,114   | <u>5 MILES</u><br>70,868  | 10 MILES<br>144,577  |
| AVG. HH INCOME | <b>§</b> | <u>1 MILE</u><br>\$105,204 | 3 MILES<br>\$94,033 | 5 MILES<br>\$88,051       | 10 MILES<br>\$97,150 |
| MED. HH INCOME | <b>§</b> | <u>1 MILE</u><br>\$77.598  | 3 MILES<br>\$67.422 | 5 MILES<br>\$65.134       | 10 MILES<br>\$71.934 |