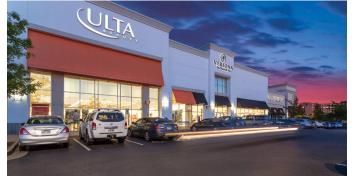

# MIDTOWNE?

Drawing patrons from all over the City, Midtowne Shopping Center is a 126,288 square foot open-air lifestyle center with a variety of upscale national retailers. A bustling area with solid traffic counts - 35,000 VPD (University Ave), 20,000 VPD (Markham Blvd). Also in residence are retailers such as ULTA Beauty, The Container Store, LOFT, The Children's Place, Soma Intimates, Versona, and White House | Black Market. Solid demographics in a great location, just off Interstate 630, makes this an excellent destination for retailers and shoppers alike.

| 1.  | PEI WEI ASIAN DINER        | 3,241 SF  |
|-----|----------------------------|-----------|
| 2.  | LENSCRAFTERS               | 4,020 SF  |
| 3.  | J. JILL                    | 3,400 SF  |
| 4.  | BRIGHTON COLLECTIBLES      | 2,553 SF  |
| 5.  | ANN TAYLOR LOFT            | 6,000 SF  |
| 6.  | CHICO'S                    | 4,300 SF  |
| 7.  | WHITE HOUSE   BLACK MARKET | 3,100 SF  |
| 8.  | J. CREW FACTORY            | 5,400 SF  |
| 9.  | AVAILABLE                  | 11,000 SF |
| 10. | AVAILABLE                  | 6,500 SF  |
| 11. | AVAILABLE                  | 3,500 SF  |
| 12. | STARBUCKS                  | 1,750 SF  |
| 13. | SOMA INTIMATES             | 3,010 SF  |
| 14. | AVAILABLE                  | 1,600 SF  |
| 15. | AVAILABLE                  | 4,000 SF  |
| 16. | CLUB PILATES               | 1,600 SF  |
| 17. | ULTA                       | 10,434 SF |
| 18. | VERSONA ACCESSORIES        | 8,478 SF  |
| 19. | CANTINA LAREDO             | 6,968 SF  |
| 20. | BIG ORANGE BURGER          | 2,893 SF  |
| 21. | MASSAGE ENVY               | 3,476 SF  |
| 22. | THE CONTAINER STORE        | 23,565 SF |
|     |                            |           |