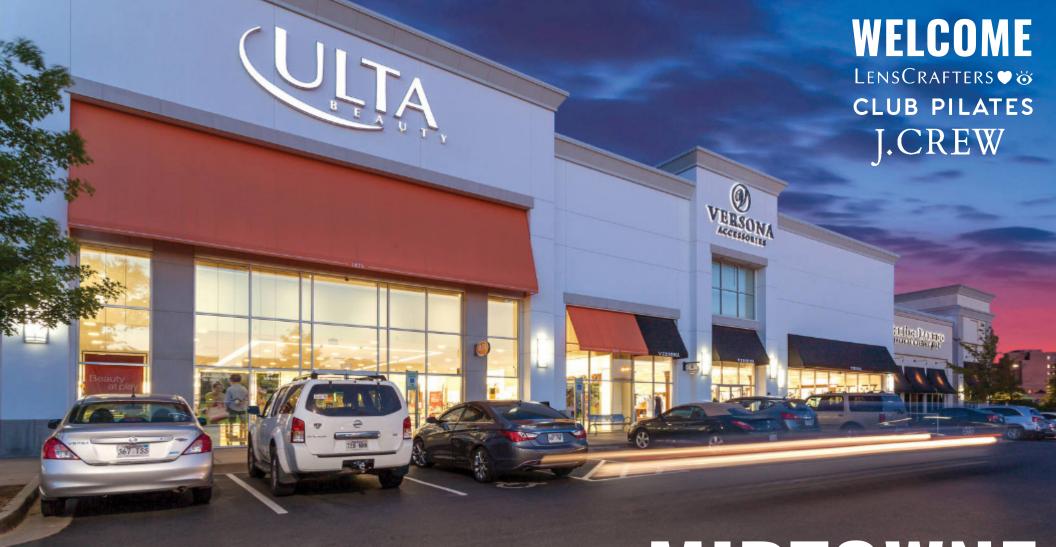

# MIDTOWNE?

Drawing patrons from all over the City, Midtowne Shopping Center is a 126,288 square foot open-air lifestyle center with a variety of upscale national retailers. A bustling area with solid traffic counts - 35,000 VPD (University Ave), 20,000 VPD (Markham Blvd). Also in residence are retailers such as ULTA Beauty, The Container Store, LOFT, The Children's Place, Soma Intimates, Versona, and White House | Black Market. Solid demographics in a great location, just off Interstate 630, makes this an excellent destination for retailers and shoppers alike.

| 1.  | PEI WEI ASIAN DINER        | 3,241 SF  |
|-----|----------------------------|-----------|
| 2.  | LENSCRAFTERS               | 4,020 SF  |
| 3.  | J. JILL                    | 3,400 SF  |
| 4.  | BRIGHTON COLLECTIBLES      | 2,553 SF  |
| 5.  | ANN TAYLOR LOFT            | 6,000 SF  |
| 6.  | CHICO'S                    | 4,300 SF  |
| 7.  | WHITE HOUSE   BLACK MARKET | 3,100 SF  |
| 8.  | J. CREW FACTORY            | 5,400 SF  |
| 9.  | AVAILABLE                  | 11,000 SF |
| 10. | AVAILABLE                  | 6,500 SF  |
| 11. | AVAILABLE                  | 3,500 SF  |
| 12. | STARBUCKS                  | 1,750 SF  |
| 13. | SOMA INTIMATES             | 3,010 SF  |
| 14. | AVAILABLE                  | 1,600 SF  |
| 15. | AVAILABLE                  | 4,000 SF  |
| 16. | CLUB PILATES               | 1,600 SF  |
| 17. | ULTA                       | 10,434 SF |
| 18. | VERSONA ACCESSORIES        | 8,478 SF  |
| 19. | CANTINA LAREDO             | 6,968 SF  |
| 20. | BIG ORANGE BURGER          | 2,893 SF  |
| 21. | MASSAGE ENVY               | 3,476 SF  |
| 22. | THE CONTAINER STORE        | 23,565 SF |
|     |                            |           |