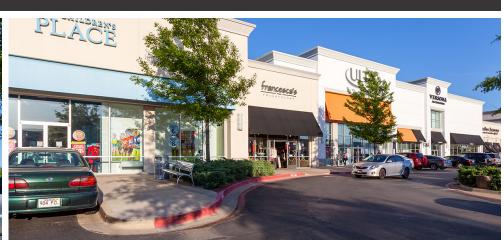

# MIDTOWNE?

Drawing patrons from all over the City, Midtowne Shopping Center is a 126,288 square foot open-air lifestyle center with a variety of upscale national retailers. A bustling area with solid traffic counts - 35,000 VPD (University Ave), 20,000 VPD (Markham Blvd). Also in residence are retailers such as ULTA Beauty, The Container Store, LOFT, The Children's Place, Soma Intimates, Versona, and White House | Black Market. Solid demographics in a great location, just off Interstate 630, makes this an excellent destination for retailers and shoppers alike.

| 1.  | PEI WEI ASIAN DINER        | 3,241 SF  |
|-----|----------------------------|-----------|
| 2.  | LENSCRAFTERS               | 4,020 SF  |
| 3.  | J. JILL                    | 3,400 SF  |
| 4.  | BRIGHTON COLLECTIBLES      | 2,553 SF  |
| 5.  | ANN TAYLOR LOFT            | 6,000 SF  |
| 6.  | CHICO'S                    | 4,300 SF  |
| 7.  | WHITE HOUSE   BLACK MARKET | 3,100 SF  |
| 8.  | J. CREW FACTORY            | 5,400 SF  |
| 9.  | AVAILABLE                  | 11,000 SF |
| 10. | AVAILABLE                  | 6,500 SF  |
| 11. | AVAILABLE                  | 3,500 SF  |
| 12. | STARBUCKS                  | 1,750 SF  |
| 13. | SOMA INTIMATES             | 3,010 SF  |
| 14. | AVAILABLE                  | 1,600 SF  |
| 15. | AVAILABLE                  | 4,000 SF  |
| 16. | CLUB PILATES               | 1,600 SF  |
| 17. | ULTA                       | 10,434 SF |
| 18. | VERSONA ACCESSORIES        | 8,478 SF  |
| 19. | CANTINA LAREDO             | 6,968 SF  |
| 20. | BIG ORANGE BURGER          | 2,893 SF  |
| 21. | MASSAGE ENVY               | 3,476 SF  |
| 22. | THE CONTAINER STORE        | 23,565 SF |
|     |                            |           |