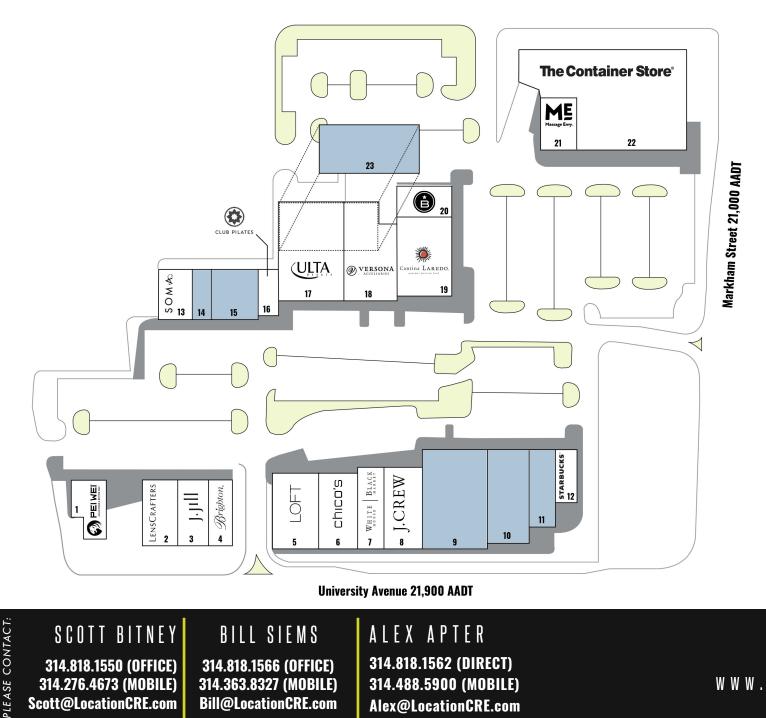

## MIDTOWNE CENTER | LITTLE ROCK, AR

| TEI | 1     | Т | חח       | ηт  | ГГ  |
|-----|-------|---|----------|-----|-----|
|     | NV    |   | ווא      |     | F 4 |
|     | 1 A N |   | - IV III | n I |     |

| 1.  | PEI WEI ASIAN DINER        | 3,241 SF  |
|-----|----------------------------|-----------|
| 2.  | LENSCRAFTERS               | 4,020 SF  |
| 3.  | J. JILL                    | 3,400 SF  |
| 4.  | BRIGHTON COLLECTIBLES      | 2,553 SF  |
| 5.  | ANN TAYLOR LOFT            | 6,000 SF  |
| 6.  | CHICO'S                    | 4,300 SF  |
| 7.  | WHITE HOUSE   BLACK MARKET | 3,100 SF  |
| 8.  | J. CREW FACTORY            | 5,400 SF  |
| 9.  | AVAILABLE                  | 11,000 SF |
| 10. | AVAILABLE                  | 6,500 SF  |
| 11. | AVAILABLE                  | 3,500 SF  |
| 12. | STARBUCKS                  | 1,750 SF  |
| 13. | SOMA INTIMATES             | 3,010 SF  |
| 14. | AVAILABLE                  | 1,600 SF  |
| 15. | AVAILABLE                  | 4,000 SF  |
| 16. | CLUB PILATES               | 1,600 SF  |
| 17. | ULTA                       | 10,434 SF |
| 18. | VERSONA ACCESSORIES        | 8,478 SF  |
| 19. | CANTINA LAREDO             | 6,968 SF  |
| 20. | BIG ORANGE BURGER          | 2,893 SF  |
| 21. | MASSAGE ENVY               | 3,476 SF  |
| 22. | THE CONTAINER STORE        | 23,565 SF |
|     |                            |           |

SCOTT BITNEY

314.818.1550 (OFFICE) 314.276.4673 (MOBILE) Scott@LocationCRE.com

#### BILL SIEMS

314.818.1566 (OFFICE) 314.363.8327 (MOBILE) Bill@LocationCRE.com

#### ALEX APTER

314.818.1562 (DIRECT) 314.488.5900 (MOBILE) Alex@LocationCRE.com

www.LocationCRE.com **f** ⊘ **in** □ RE≙bl‱cas

23. AVAILABLE

5,500 SF