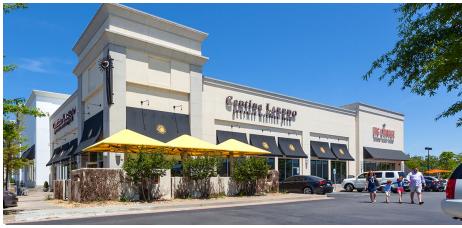

# MIDTOWNE?

Drawing patrons from all over the City, Midtowne Shopping Center is a 126,288 square foot open-air lifestyle center with a variety of upscale national retailers. A bustling area with solid traffic counts - 35,000 VPD (University Ave), 20,000 VPD (Markham Blvd). Also in residence are retailers such as ULTA Beauty, The Container Store, LOFT, The Children's Place, Soma Intimates, Versona, and White House | Black Market. Solid demographics in a great location, just off Interstate 630, makes this an excellent destination for retailers and shoppers alike.

| 1.  | PEI WEI ASIAN DINER        | 3,241 SF  |
|-----|----------------------------|-----------|
| 2.  | LENSCRAFTERS               | 4,020 SF  |
| 3.  | J. JILL                    | 3,400 SF  |
| 4.  | BRIGHTON COLLECTIBLES      | 2,553 SF  |
| 5.  | ANN TAYLOR LOFT            | 6,000 SF  |
| 6.  | CHICO'S                    | 4,300 SF  |
| 7.  | WHITE HOUSE   BLACK MARKET | 3,100 SF  |
| 8.  | J. CREW FACTORY            | 5,400 SF  |
| 9.  | AVAILABLE                  | 11,000 SF |
| 10. | AVAILABLE                  | 6,500 SF  |
| 11. | AVAILABLE                  | 3,500 SF  |
| 12. | STARBUCKS                  | 1,750 SF  |
| 13. | SOMA INTIMATES             | 3,010 SF  |
| 14. | AVAILABLE                  | 1,600 SF  |
| 15. | AVAILABLE                  | 4,000 SF  |
| 16. | CLUB PILATES               | 1,600 SF  |
| 17. | ULTA                       | 10,434 SF |
| 18. | VERSONA ACCESSORIES        | 8,478 SF  |
| 19. | CANTINA LAREDO             | 6,968 SF  |
| 20. | BIG ORANGE BURGER          | 2,893 SF  |
| 21. | MASSAGE ENVY               | 3,476 SF  |
| 22. | THE CONTAINER STORE        | 23,565 SF |
|     |                            |           |