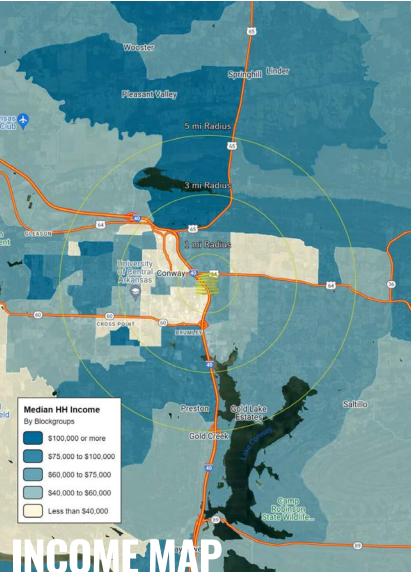

## **DEMOGRAPHICS**

|               | 1 mile   | 3 miles  | 5 miles  |
|---------------|----------|----------|----------|
| POPULATION    | 4,899    | 34,204   | 70,253   |
| HOUSEHOLDS    | 1,995    | 13,214   | 28,006   |
| EMPLOYEES     | 6,264    | 23,116   | 31,365   |
| AVG HH INCOME | \$64,051 | \$61,429 | \$77,256 |