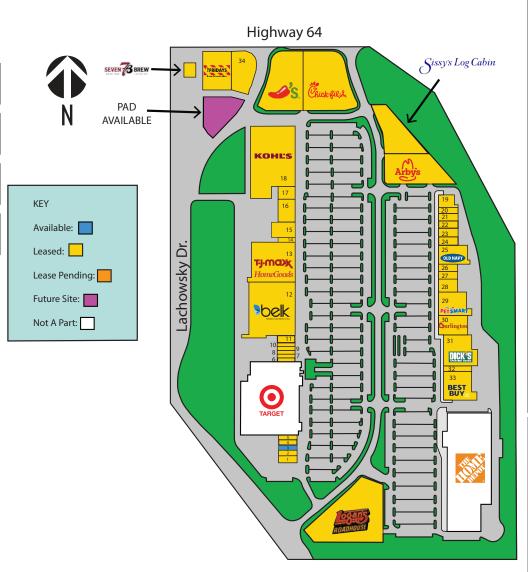

## SURROUNDING RESTAURANTS / RETAIL

ALEX APTER

314.818.1562 (DIRECT) 314.488.5900 (MOBILE) Alex@LocationCRE.com

S C O T T B | T N E Y

314.818.1550 (DIRECT)

314.276.4673 (MOBILE)

Scott@LocationCRE.com

| Suite | Tenant               | \$F    | Suite | Tenant                 | \$F    |
|-------|----------------------|--------|-------|------------------------|--------|
| 1     | Blaze Pizza          | 2,960  | 18    | Kohl's                 | 88,248 |
| 2     | GameStop             | 2,000  | 19    | Mulan's Chinese Buffet | 6,457  |
| 3     | AVAILABLE            | 1,700  | 20    | Las Palmas Restaurante | 3,400  |
| 4     | GNC                  | 1,700  | 21    | Maurices               | 5,500  |
| 5     | Great Clips          | 1,500  | 22    | Francesca's            | 2,500  |
| 6     | Good Feet Store      | 2,867  | 23    | Santorini Nail Lounge  | 4,000  |
| 7     | Caked Up             | 2,000  | 24    | Bath & Body Works      | 4,000  |
| 8     | Sport Clips          | 1,500  | 25    | Old Navy               | 14,800 |
| 9     | Merle Norman         | 1,500  | 26    | Carter's               | 5,000  |
| 10    | Forever Nail         | 1,500  | 27    | Sally Beauty           | 1,500  |
| 11    | Torrid               | 4,500  | 28    | Buckle                 | 6,000  |
| 12    | Belk                 | 73,700 | 29    | Petsmart               | 20,087 |
| 13    | TJ Maxx              | 50,000 | 30    | Burlington             | 20,390 |
| 14    | Fragrances Unlimited | 2,275  | 31    | Dick's Sporting Goods  | 43,466 |
| 15    | pOpshelf             | 10,800 | 32    | Spencer's              | 3,800  |
| 16    | Shoe Carnival        | 11,500 | 33    | Best Buy               | 20,045 |
| 17    | Rally House          | 8,000  | 34    | AT&T                   | 4,500  |
|       |                      |        |       |                        |        |

- MAJOR POWER CENTER IN CONWAY WITH SMALL SHOP SPACE AND PAD SITE AVAILABLE
- JOIN TARGET, KOHL'S, BURLINGTON, HOME DEPOT, DICK'S, BELK, TJ MAXX, PETSMART, AND BEST BUY
- 1,700 SF AVAILABLE
- OUTPARCEL AVAILABLE
- CALL BROKER FOR PRICING