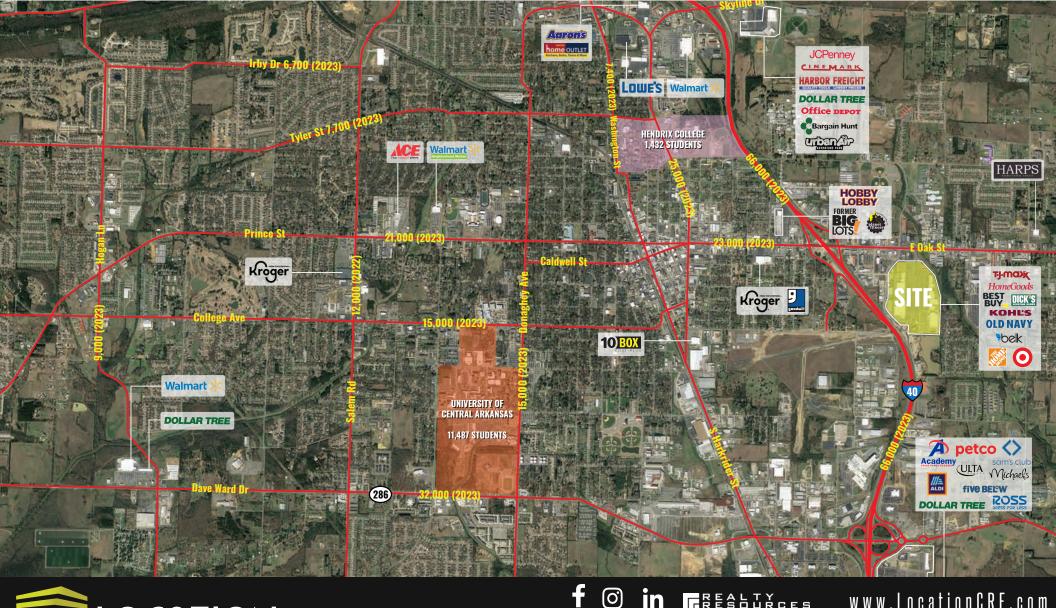

### TRADE AREA OVERVIEW

Conway, Arkansas is the county seat of Faulkner County, located in the state's most populous Metropolitan Statistical Area, Central Arkansas. Conway is unusual in that the majority of its residents do not commute out of the city to work. The city also serves as a regional shopping, educational, work, healthcare, sports, and cultural hub for Faulkner County and surrounding areas. Conway's growth can be attributed to its jobs in technology and higher education with its largest employers being Acxiom, the University of Central Arkansas, Hewlett Packard, Hendrix College, Insight Enterprises, and many technology start up companies. Conway is home to three post-secondary educational institutions, earning it the nickname "The City of Colleges."

As of the 2017 Census Estimate, the city proper had a total population of 65,782, making Conway the eighth-largest city in Arkansas. Central Arkansas, the Little Rock–North Little Rock–Conway, AR Metropolitan Statistical Area, is ranked 75th largest in the United States with 734,622 people in 2016. Conway is part of the larger Little Rock–North Little Rock, AR Combined Statistical Area, which in 2016 had a population of 905,847, and ranked the country's 60th largest CSA.

|               | 1 mile   | 3 miles  | 5 miles  |
|---------------|----------|----------|----------|
| POPULATION    | 4,899    | 34,204   | 70,253   |
| HOUSEHOLDS    | 1,995    | 13,214   | 28,006   |
| EMPLOYEES     | 6,264    | 23,116   | 31,365   |
| AVG HH INCOME | \$64,051 | \$61,429 | \$77,256 |