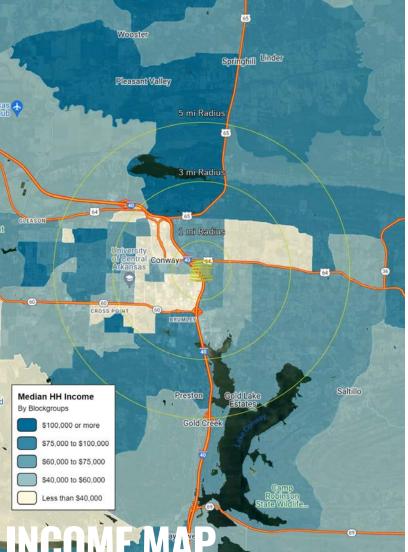

|               | 1 mile   | 3 miles  | 5 miles  |
|---------------|----------|----------|----------|
| POPULATION    | 4,899    | 34,204   | 70,253   |
| HOUSEHOLDS    | 1,995    | 13,214   | 28,006   |
| EMPLOYEES     | 6,264    | 23,116   | 31,365   |
| AVG HH INCOME | \$64,051 | \$61,429 | \$77,256 |