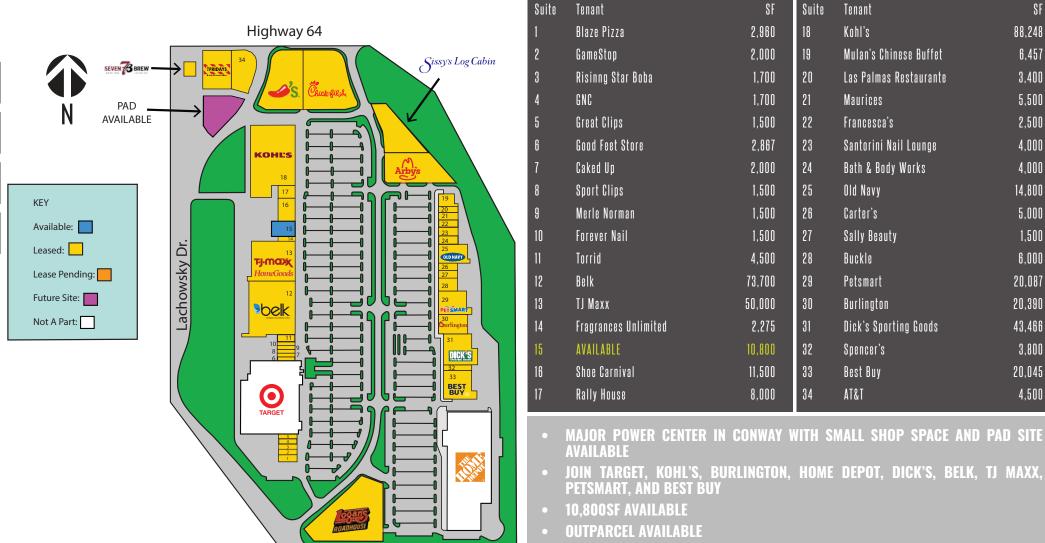

88.248

6.457

3.400

5.500

2.500

4.000

4.000

14.800

5.000

1.500

6.000

20.087

20.390

43.466

3.800

20.045

4.500

**CALL BROKER FOR PRICING** 